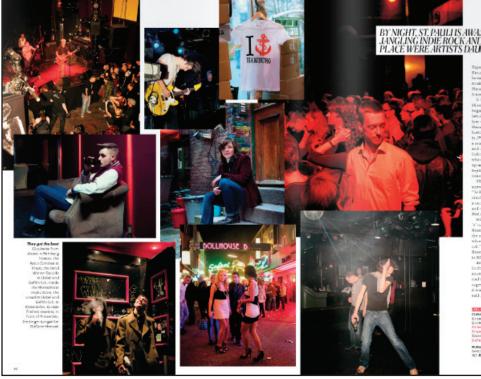

# BY NIGHT, ST. PAULI IS AWASH IN THROBBING TECHNO, JANGLING INDIE ROCK AND ARTY CABARETS, BY DAY, IT'S A PLACE WERE ARTISTS DAUB AND SONGWRITERS STRUM.

(a) Madirephra (%) (11-43-40.207-6460), doi:10-46-6 (15-60, 01-40-40.205-696), guareneon et, al. (64). Mel-64 (64), (00-46)-40.24766-6050, inditernal isole-corre-come Frankens (56), (21-46) 40.377760, guaratively (serre 50), (00-46)-40.24777-6050, insurinterristing de nat (5, 611-46)-40.24774-6050, insurinterristing de date mass 405, (01-46)-40.24775-5877, utilization digitality (serre 50), (01-46)-40.24775-5877, utilization digitality (serre 50), (01-46)-40.24775-5877, utilization digitality (serre 50), (01-46)-40.2477-5877, utilization digitality (serre 50), (01-46), (01-46), (01-46), (01-46), (01-46), (01-46), (01-46), (01-46), (01-46), (01-46), (01-46), (01-46), (01-46), (01-46), (01-46), (01-46), (01-46), (01-46), (01-46), (01-46), (01-46), (01-46), (01-46), (01-46), (01-46), (01-46), (01-46), (01-46), (01-46), (01-46), (01-46), (01-46), (01-46), (01-46), (01-46), (01-46), (01-46), (01-46), (01-46), (01-46), (01-46), (01-46), (01-46), (01-46), (01-46), (01-46), (01-46), (01-46), (01-46), (01-46) 1-40-40-6556-6685. Sectors and 17, 04, 49,