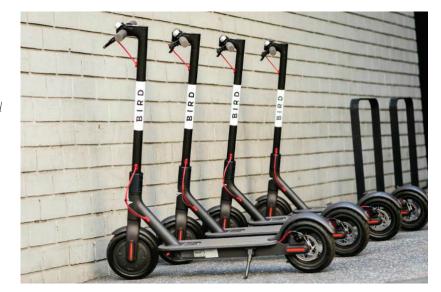

ide Rental Vehicle Design and Dock

**PROJECT DESCRIPTION** 

For your second project you must design your fleet vehicle and brand them, as well as the dock or parking area in which your vehicle can be found by your customers.

This mock-up can be done in either Illustrator or Photoshop, it must be high resolution (300 *dpi or better*). You will not need to print or mount this project as we will display them on the projector for final critique.

**FINAL:** The finals need also be saved in PDF format and uploaded to the class' Blackboard group. For all projects your PDFs should use the following naming conventions. Your First initial and Lastname - Class - ProjectNumber > *FLastname-ART217-Project2.pdf* 

## Some Examples

Car2Go









Share 'N go



Nice Ride

Divvy



Bike





LimeS



Bird