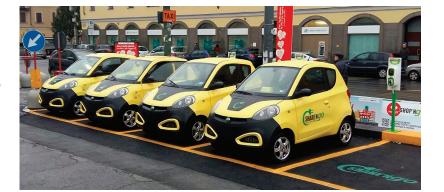

## **Graphic Design** PROJECT 2

Project Title

tle Ride Rental Vehicle Design and Dock

**PROJECT DESCRIPTION** 

For your second project you must design your fleet vehicle and brand them, as well as the dock or parking area in which your vehicle can be found by your customers.

This mock-up can be done in either Illustrator or Photoshop, it must be high resolution (300 *dpi or better*). You will not need to print or mount this project as we will display them on the projector for final critique.

**FINAL:** The finals need also be saved in PDF format and uploaded to the class' Blackboard group. For all projects your PDFs should use the following naming conventions. Your First initial and Lastname - Class - ProjectNumber > *FLastname-ART217-Project2.pdf* 

## Some Examples

Car2Go









Share 'N go



Nice Ride

Divvy



Bike





LimeS



Bird