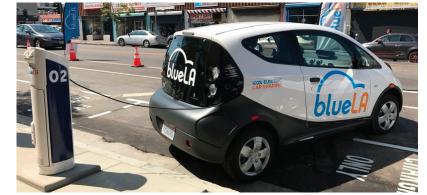

## **Graphic Design** PROJECT 2

Project Title

tle Ride Rental Vehicle Design and Dock

**PROJECT DESCRIPTION** 

For your second project you must design your fleet vehicle and brand them, as well as the dock or parking area in which your vehicle can be found by your customers.

This mock-up can be done in either Illustrator or Photoshop, it must be high resolution (300 *dpi or better*). You will not need to print or mount this project as we will display them on the projector for final critique.

**FINAL:** The finals need also be saved in PDF format and uploaded to the class' Blackboard group. For all projects your PDFs should use the following naming conventions. Your First initial and Lastname - Class - ProjectNumber > *FLastname-ART217-Project2.pdf* 

## Some Examples

Car2Go









Share 'N go



Nice Ride

Divvy



Bike





LimeS



Bird