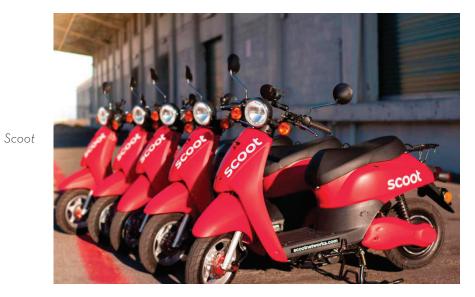

itle

tle Ride Rental Vehicle Design and Dock

**PROJECT DESCRIPTION** 

For your second project you must design your fleet vehicle and brand them, as well as the dock or parking area in which your vehicle can be found by your customers.

This mock-up can be done in either Illustrator or Photoshop, it must be high resolution (300 *dpi or better*). You will not need to print or mount this project as we will display them on the projector for final critique.

**FINAL:** The finals need also be saved in PDF format and uploaded to the class' Blackboard group. For all projects your PDFs should use the following naming conventions. Your First initial and Lastname - Class - ProjectNumber > *FLastname-ART217-Project2.pdf* 

## Some Examples

Car2Go









Share 'N go



Nice Ride

Divvy



Bike





LimeS



Bird