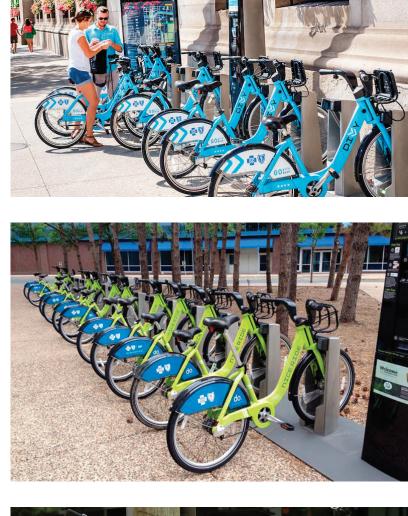

esign** PROJECT 2

Project Title

tle Ride Rental Vehicle Design and Dock

**PROJECT DESCRIPTION** 

For your second project you must design your fleet vehicle and brand them, as well as the dock or parking area in which your vehicle can be found by your customers.

This mock-up can be done in either Illustrator or Photoshop, it must be high resolution (300 *dpi or better*). You will not need to print or mount this project as we will display them on the projector for final critique.

**FINAL:** The finals need also be saved in PDF format and uploaded to the class' Blackboard group. For all projects your PDFs should use the following naming conventions. Your First initial and Lastname - Class - ProjectNumber > *FLastname-ART217-Project2.pdf* 

## Some Examples

Car2Go









Share 'N go



Nice Ride

Divvy



Bike





LimeS



Bird